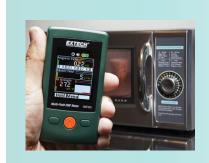

## EMF450 Multi-Field EMF Meter

Convenient 3-in-1 EMF meter simultaneously measures and displays Magnetic Field, Electric Field, and Radio Frequency Strength. Ergonomic pocket-sized design with an easy-to-navigate menu. Large vivid color TFT display shows digital readings, bargraphs, and trending graph.

## Applications:

- Home appliances
- Power lines,
- Electrical appliances
- Industrial devices
- Mobile/cell phones
- Base stations