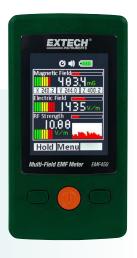

## EMF450 Multi-Field EMF Meter

Convenient 3-in-1 EMF meter simultaneously measures and displays Magnetic Field, Electric Field, and Radio Frequency Strength. Ergonomic pocket-sized design with an easy-to-navigate menu. Large vivid color TFT display shows digital readings, bargraphs, and trending graph.

## **Features**

- Multi-Field measurements: Magnetic Field, Electric Field, and Radio Frequency (RF) Strength
- Magnetic Field Triple Axis Sensor (X, Y, Z)
- Audible alarm
- 2.4" (240 x 320 pixels) color TFT display
- Adjustable screen brightness (low, medium, high)
- Store up to 20 RF historical records
- Data Hold and Auto Power Off with disable feature
- Five languages: English, Traditional/Simplified Chinese, Japanese, Spanish
- Complete with 3 AAA batteries

| Specifications                | Range                                            | Max Resolution                              | Basic Accuracy   |
|-------------------------------|--------------------------------------------------|---------------------------------------------|------------------|
| Magnetic Fields (50/60Hz)     | 20/200/2000mG<br>2/20/200μT                      | 0.02/0.1/1mG<br>0.02/0.1/1μT                | ±(15%+100 digit) |
| Electric Fields (50/60Hz)     | 50V/m to 2000V/m                                 |                                             | ±(7% + 50dgt)    |
| RF Strength (50MHz to 3.5GHz) | 0.02uW/m² to 554.6mW/m²                          | 0.02μW/m²                                   |                  |
|                               | 0.02uW/cm <sup>2</sup> to 55.4uW/cm <sup>2</sup> | 0.002µW/cm²                                 |                  |
|                               | 36.1mV/m to14.46V/m                              | 0.2mV/m                                     |                  |
|                               | 0.02mA/m to 38.35mA/m                            | 0.2µA/m                                     |                  |
|                               | -51dB to 16dBm                                   | 2dB                                         | ±2dB at 2.45GHz  |
| Dimensions/ Weight            | 4.5 x 2.4 x 0.8" (115 x 60 x 21mm)/ 4.2oz (120g) |                                             |                  |
| Bargraph                      | Magnetic Fields                                  | RF Strength                                 | Electric Field   |
| Green                         | 0 to 10.00mG                                     | 0 to 0.99mW/m²<br>0 to 0.59V/m              | 0 to 500V/m      |
| Yellow                        | 10.01 to 100mG                                   | 1 to 9.99mW/m <sup>2</sup><br>0.6 to 1.9V/m | 501 to 1000V/m   |
| Red                           | 101 to 2000mG                                    | >10mW/m <sup>2</sup>                        | >1001V/m         |